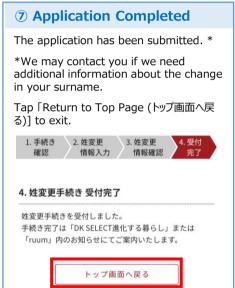

Note: If the description is unreadable due to lack of focus or lighting problems, you may be asked to resubmit the pictures.

Tap the [Confirmed (確認しました)] after choosing either document, attaching it, and reading those notes.