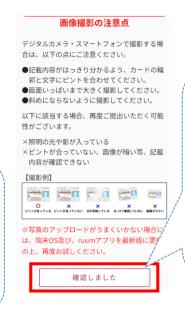

## \*\*\*Notes on Image Capture\*\*\*

- Focus on the letters and the outline of the card so that the content is clearly readable.
- Take a large picture to fill the screen.
- Ensure that the images are not tilted.

Note: If the description is unreadable due to lack of focus or lighting problems, you may be asked to resubmit the pictures.

Tap the [Confirmed (確認しました)] after choosing either document, attaching it, and reading those notes.