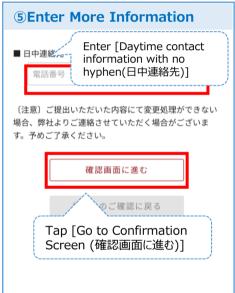

## **Changing Family Name**



Only ONE picture can be attached after choosing either "Certificate of Resident", or "Passport", or "Name Seal Certificate". ※If you attach "Certificate of Resident", hide the information such as [本籍(Permanent Address)], [出生地(Birthplace)], [住民票コード(Resident Certificate Code)], and[個人番号 (Personal Number),マイナンバー(My number)]



## \*\*\*Notes on Image Capture\*\*\*

- Focus on the letters and the outline of the card so that the content is clearly readable.
- Take a large picture to fill the screen.
- Ensure that the images are not tilted.

Note: If the description is unreadable due to lack of focus or lighting problems, you may be asked to resubmit the pictures.

Tap the [Confirmed (確認しました)] after choosing either document, attaching it, and reading those notes.