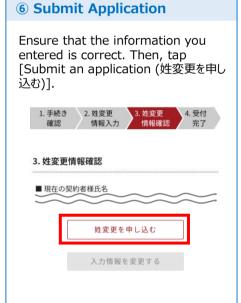

## **Changing Family Name**

※画像撮影の注意点を確認

## **Changing Family Name**

Only ONE picture can be attached after choosing either "Certificate of Resident", or "Passport", or "Name Seal Certificate". ※If you attach "Certificate of Resident", hide the information such as [本籍(Permanent Address)], [出生地(Birthplace)], [住民票コード(Resident Certificate Code)], and[個人番号 (Personal Number),マイナンバー(My number)]

## \*\*\*Notes on Image Capture\*\*\*

- Focus on the letters and the outline of the card so that the content is clearly readable.
- Take a large picture to fill the screen.
- Ensure that the images are not tilted.

Note: If the description is unreadable due to lack of focus or lighting problems, you may be asked to resubmit the pictures.

Tap the [Confirmed (確認しました)] after choosing either document, attaching it, and reading those notes.