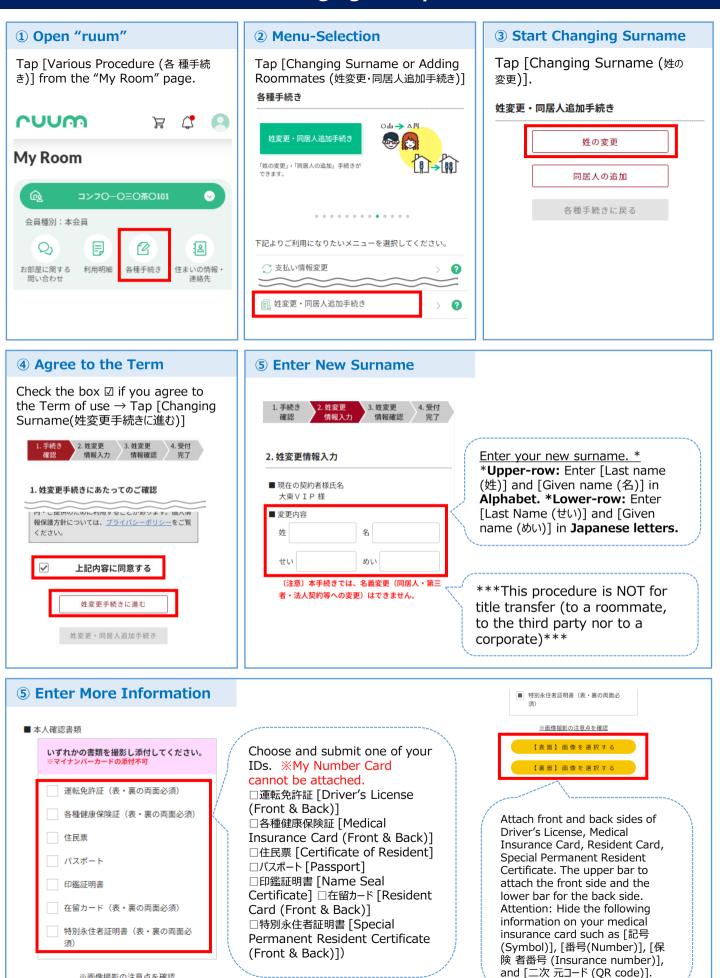

## **Changing Family Name**

※画像撮影の注意点を確認

## **Changing Family Name**

Only ONE picture can be attached after choosing either "Certificate of Resident", or "Passport", or "Name Seal Certificate". ※If you attach "Certificate of Resident", hide the information such as [本籍(Permanent Address)], [出生地(Birthplace)], [住民票コード(Resident Certificate Code)], and[個人番号 (Personal Number),マイナンバー(My number)]