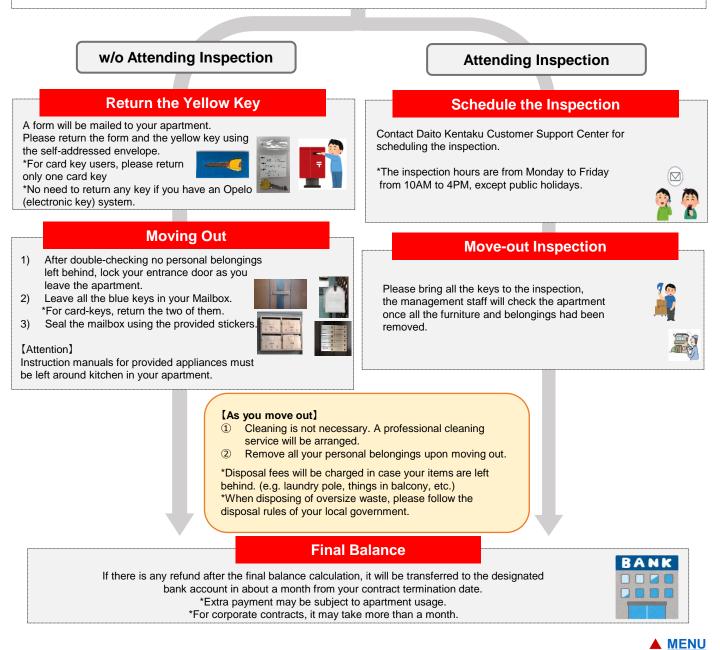

## **Procedure of Moving Out**

## [Attention] We are going to accept new applicants for the apartment once you apply for a move-out. It is not possible to cancel the termination request once the next tenant signs the new contract.

**Contract Termination Online** 

②Contact Daito Kentaku Customer Support Center by phone call or "ruum" app.

Contact Daito Kentaku Customer Support Center

Inform of your contract termination by contacting the support center. Your termination notice will be forwarded to the management office.

termination notice.

A confirmation email will be sent to you.

\*No confirmation call will be made for your

Submit a Contract Termination application online.

A management staff will check your apartment condition at the time of moving out (known as move-out inspection). Please choose if you would like to attend the inspection.\*

\*It may be required for you to attend the inspection based on your lease contract.